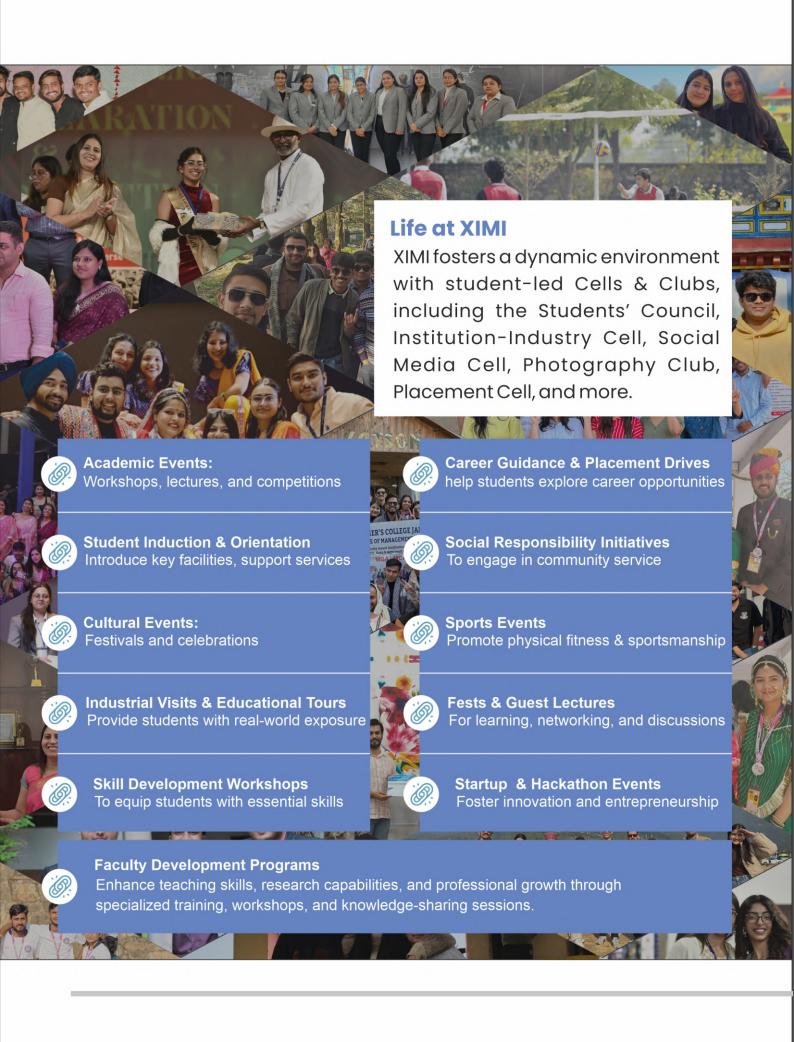

epreneurs\*

Flexible Hybrid Learning & Assessment | \*As per the AICTE and RTU Norms

## **Placements & Industry Collaborations**

Our robust placement support ensures that graduates are well-equipped to step into promising career opportunities. With strong industry ties and a focus on skill development, our MBA and MCA programs open the door to exciting career paths.



- Regular Placement Drives with Leading Companies.
- Strong Industry Network Across Diverse Sectors.
- Opportunities in IT, Finance, Marketing, HR, and More.
- Orporate Tie-Ups for Training, Live Projects & Workshops.



Postgraduate students from our program received top salary offers of 12 and 10 LPA, respectively.



Education is the most powerful weapon which you can use to change the world.

- Dr. APJ Abdul Kalam





### Fee Structure -

| Year        | Semester       | MCA        | МВА        |
|-------------|----------------|------------|------------|
| First Year  | Semester - I   | ₹61,423    | ₹61,173    |
|             | Semester - II  | ₹43,802    | ₹43,552    |
| Second Year | Semester - III | ₹43,803    | ₹43,553    |
|             | Semester - IV  | ₹46,352    | ₹46,102    |
|             | Total          | ₹1,95,380* | ₹1,94,380* |

Institutional Fees. Fees may vary based on university guidelines. Includes Caution Money of ₹7,500 (Refundable), Examination Fees, ID Card, and other

\*St. Xavier's College, Jaipur, graduates are eligible for a special fee concession of Rs. 8000 in the first semester of MCA/MBA program (Admission and alumni fees are waived).

## **Scholarships & Financial Assi